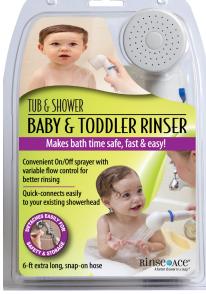

## **CONVENIENT, COMFORTABLE BATHING FOR YOUR BABY OR TODDLER**

Rinse Ace® Brand Baby & Toddler Rinsers make bathing your child in the tub, shower or sink incredibly easy. No more messy cups, pitchers, or flimsy hoses that blow off! Now you have complete control to prevent water and suds from getting in your child's eyes.

Simply install the patented Rinse Ace<sup>®</sup> shower connector or faucet aerator one time, then easily snap-on the hose at bath time. The variable flow sprayer can be paused or adjusted from light to full spray to ensure the most convenient and comfortable bathing experience for you and your child.