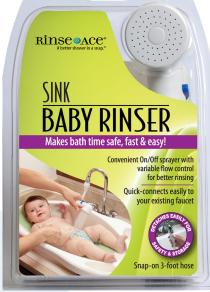

## **CONVENIENT, COMFORTABLE BATHING FOR YOUR BABY OR TODDLER**

Rinse Ace® Brand Baby & Toddler Rinsers make bathing your child in the tub, shower or sink incredibly easy. No more messy cups, pitchers, or flimsy hoses that blow off! Now you have complete control to prevent water and suds from getting in your child's eyes.

- Variable Flow Sprayer
- 6-foot hose
- \$19.99

**Rinse** Ace<sup>®</sup> A better shower in a snap."

**INSTALLATION & USE** Get the free mobile app for your phone http://gettag.mobi

④ FEATURE VIDEO

twitter.com/RinseAce