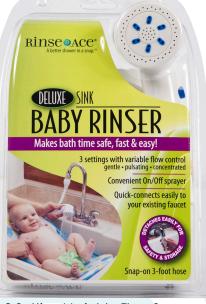

## **CONVENIENT, COMFORTABLE BATHING FOR YOUR BABY OR TODDLER**

Rinse Ace® Brand Baby & Toddler Rinsers make bathing your child in the tub, shower or sink incredibly easy. No more messy cups, pitchers, or flimsy hoses that blow off! Now you have complete control to prevent water and suds from getting in your child's eyes.

- 3 Setting Variable Flow Sprayer
- 3-foot hose \$29.99

- Variable Flow Sprayer
- 3-foot hose \$19.99

- 3 Setting Variable Flow Sprayer
- 8-foot hose \$29.99

**BABY & TODDLER RINSER** 

**INSTALLATION & USE** 