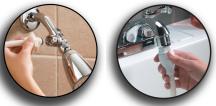

Simply install the patented Rinse Ace<sup>®</sup> shower connector or faucet aerator one time, then easily snap-on the hose at bath time. The variable flow sprayer can be paused or adjusted from light to full spray to ensure the most convenient and comfortable bathing experience for you and your child.