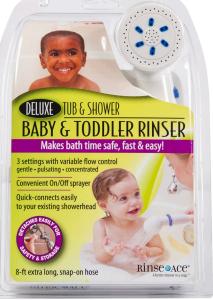

## **CONVENIENT, COMFORTABLE BATHING FOR YOUR BABY OR TODDLER**

Rinse Ace® Brand Baby & Toddler Rinsers make bathing your child in the tub, shower or sink incredibly easy. No more messy cups, pitchers, or flimsy hoses that blow off! Now you have complete control to prevent water and suds from getting in your child's eyes.

- 3 Setting Variable Flow Sprayer
- 3-foot hose \$29.99

- Variable Flow Sprayer
- 3-foot hose \$19.99

- 3 Setting Variable Flow Sprayer
- 8-foot hose \$29.99

**BABY & TODDLER RINSER** 

**INSTALLATION & USE** 