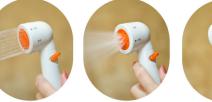

## **MISTING BIRD BATHERS FOR SHOWER & SINK**

Indoors, a bird's skin can become very dry making bathing or misting necessary. Now RINSE ACE<sup>®</sup> Misting Bird Bathers make misting your bird in the sink, tub or shower incredibly easy. Say goodbye to awkward trigger spray bottles!

Just as birds vary in personality, so will their preference in how to bathe. Each RINSE ACE® Misting Bird Bather offers two gentle settings – misting and tropical rain – along with variable water flow to deliver a custom spray for any bird's comfort. The misting setting delivers consistent, fine water droplets and the tropical rain setting offers a drenching spray.

## **2 Gentle Bath Settings**

**Tropical Rain** Misting Variable Flow & Pause

**Rinse**<br/> **Ace**\* A better shower in a snap. <sup>®</sup>

facebook.com/RinseAce

ideafactory © 2012 Idea Factory, Inc. • U.S. Patents 5,624,073 and 7,264,180. International Patents. • @ RINSE ACE and A BETTER SHOWER IN A SNAP are registered trademarks of Idea Factory, Inc. www.ideafactoryinc.com • N56 W16865 Ridgewood Drive. Menomonee Falls, WI 53051-5656