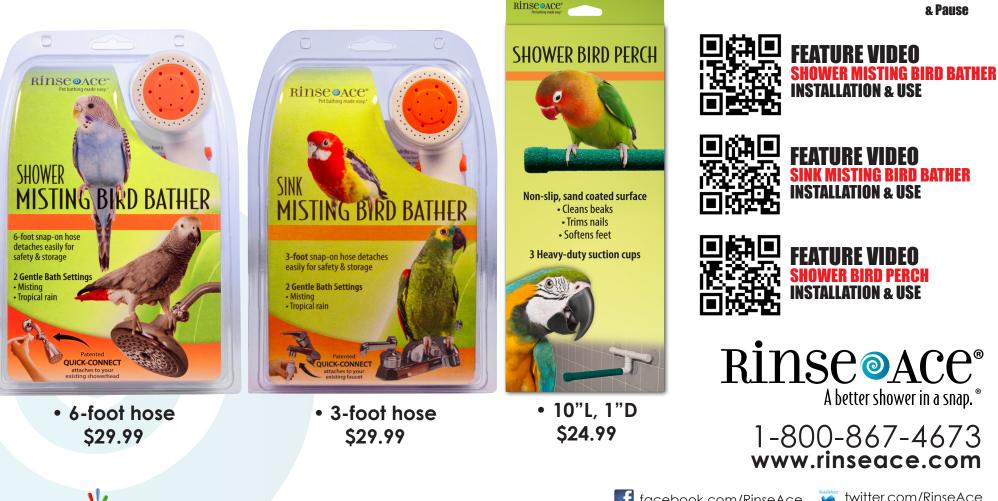

## **MISTING BIRD BATHERS FOR SHOWER & SINK**

Indoors, a bird's skin can become very dry making bathing or misting necessary. Now RINSE ACE<sup>®</sup> Misting Bird Bathers make misting your bird in the sink, tub or shower incredibly easy. Say goodbye to awkward trigger spray bottles!

Just as birds vary in personality, so will their preference in how to bathe. Each RINSE ACE® Misting Bird Bather offers two gentle settings – misting and tropical rain – along with variable water flow to deliver a custom spray for any bird's comfort. The misting setting delivers consistent, fine water droplets and the tropical rain setting offers a drenching spray.

## **2 Gentle Bath Settings**

**Tropical Rain** Misting Variable Flow & Pause

**Rinse**<br/> **Ace**\* A better shower in a snap. <sup>®</sup>

facebook.com/RinseAce

ideafactory © 2012 Idea Factory, Inc. • U.S. Patents 5,624,073 and 7,264,180. International Patents. • @ RINSE ACE and A BETTER SHOWER IN A SNAP are registered trademarks of Idea Factory, Inc. www.ideafactoryinc.com • N56 W16865 Ridgewood Drive. Menomonee Falls, WI 53051-5656