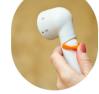

## **MISTING BIRD BATHERS FOR SHOWER & SINK**

Indoors, a bird's skin can become very dry making bathing or misting necessary. Now RINSE ACE<sup>®</sup> Misting Bird Bathers make misting your bird in the sink, tub or shower incredibly easy. Say goodbye to awkward trigger spray bottles!

Just as birds vary in personality, so will their preference in how to bathe. Each RINSE ACE® Misting Bird Bather offers two gentle settings – misting and tropical rain – along with variable water flow to deliver a custom spray for any bird's comfort. The misting setting delivers consistent, fine water droplets and the tropical rain setting offers a drenching spray.